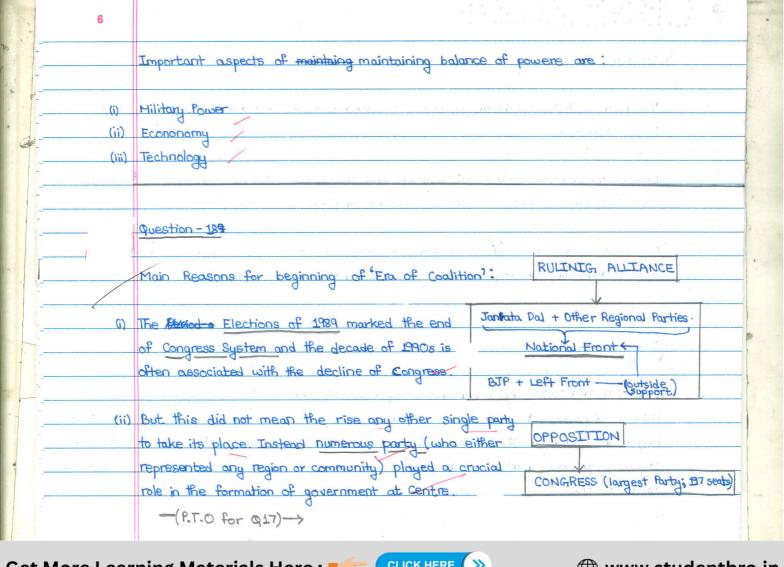

|
|   | *                                                                                         |
|   | Terrorism refers to systematic use of violes violence, often as a means of coercion, for  |
|   | political, religious, and ideological purposes, and involves targeting civilians.         |
|   | Terrorism targets civilians and public places (through & suicide bombing and attacks) and |
|   | cous poses a threat to human security. For example, territorist attacks in US on 9/11     |
|   | and Mumbai pn 26/11                                                                       |
|   | Thus, terrorism is a new threat to security.                                              |
|   |                                                                                           |





























| +        | SECTION - F