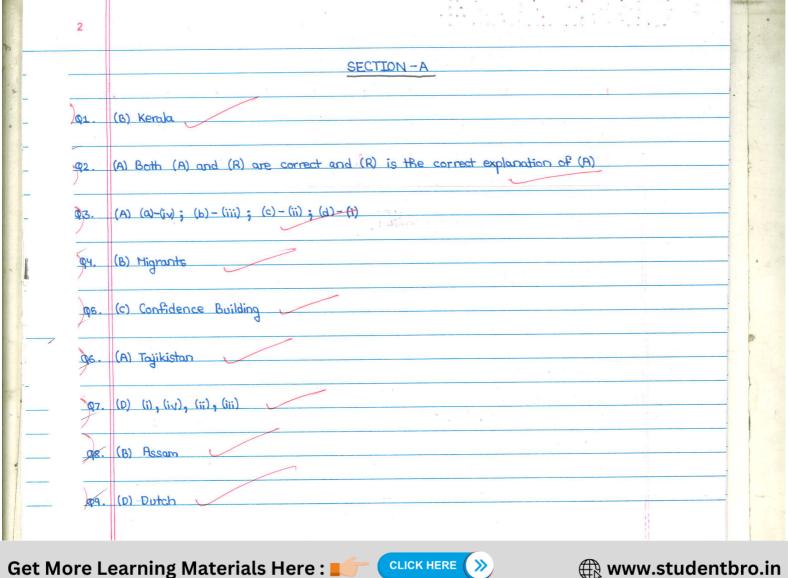

| 4 |                                                                                           |
|---|-------------------------------------------------------------------------------------------|
|   | a terminal party of the first SECTION -Brief of the miles for the terminal                |
|   |                                                                                           |
|   | Question-13                                                                               |
|   |                                                                                           |
|   | The two models of development before India on the eve of independence was:                |
| ( | Liberal - capitalist economy, of US and Western European countries                        |
|   | i)