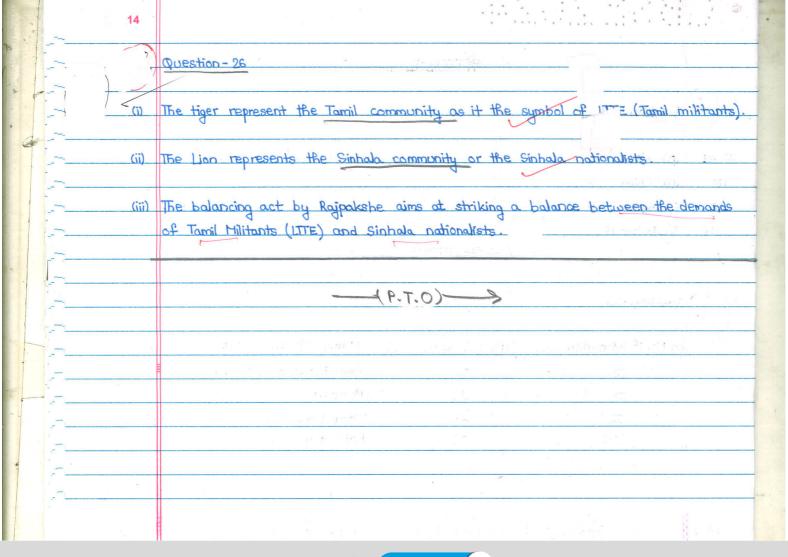

|
|   | Terrorism refers to systematic use of violes violence, often as a means of coercion, for  |
|   | political, religious, and ideological purposes, and involves targeting civilians.         |
|   | Terrorism targets civilians and public places (through & suicide bombing and attacks) and |
|   | cous poses a threat to human security. For example, territorist attacks in US on 9/11     |
|   | and Mumbai pn 26/11                                                                       |
|   | Thus, terrorism is a new threat to security.                                              |
|   |                                                                                           |





























| +        | SECTION - F